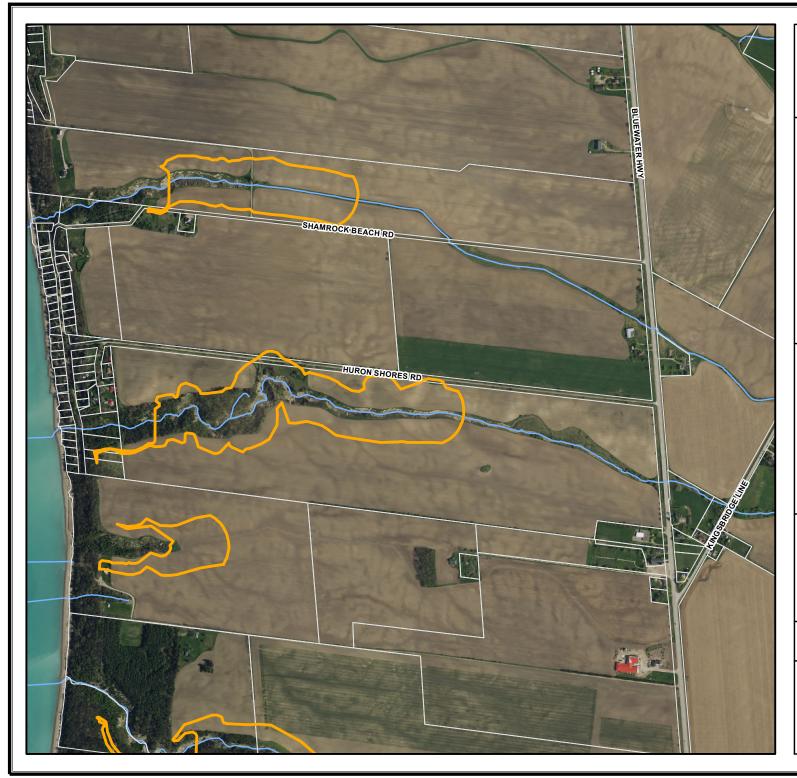

## Shoreline Gully Hazard Area Map 10

## Legend

Watercourses

Shoreline Gully Hazard Current

1:11,000

125 250 Meters

1 cm = 110 meters

Map Projection: UTM NAD83 Zone 17

Produced by Maitland Valley Conservation Authority, GIS/Planning Services under Licence with Ontatrio Ministry of Natural Resources.