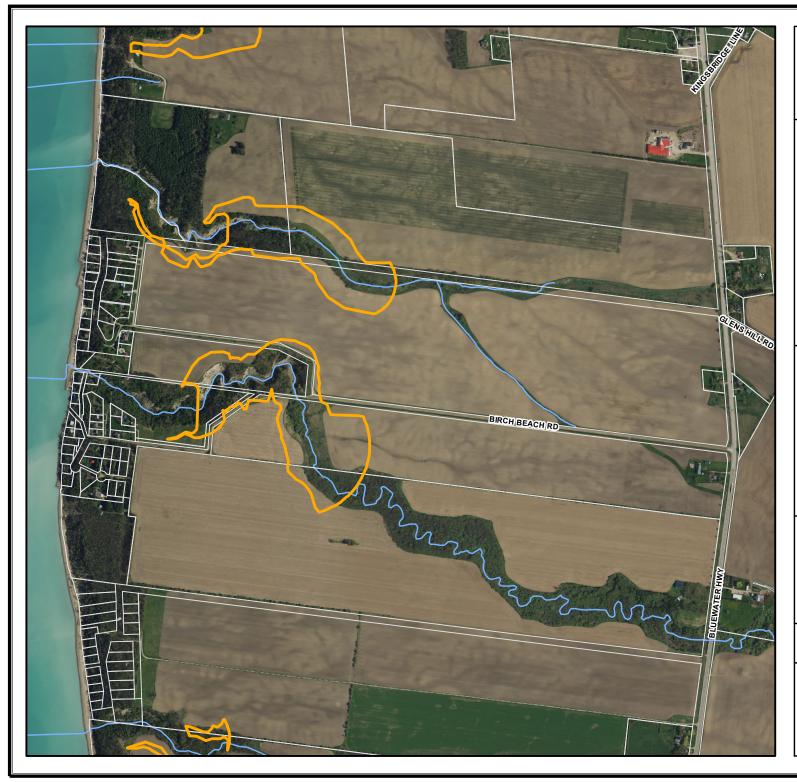

## Shoreline Gully Hazard Area Map 11

## Legend

Watercourses

Shoreline Gully Hazard Current

1:11,000

125 250 Meters

1 cm = 110 meters

Map Projection: UTM NAD83 Zone 17

Produced by Maitland Valley Conservation Authority, GIS/Planning Services under Licence with Ontatrio Ministry of Natural Resources.