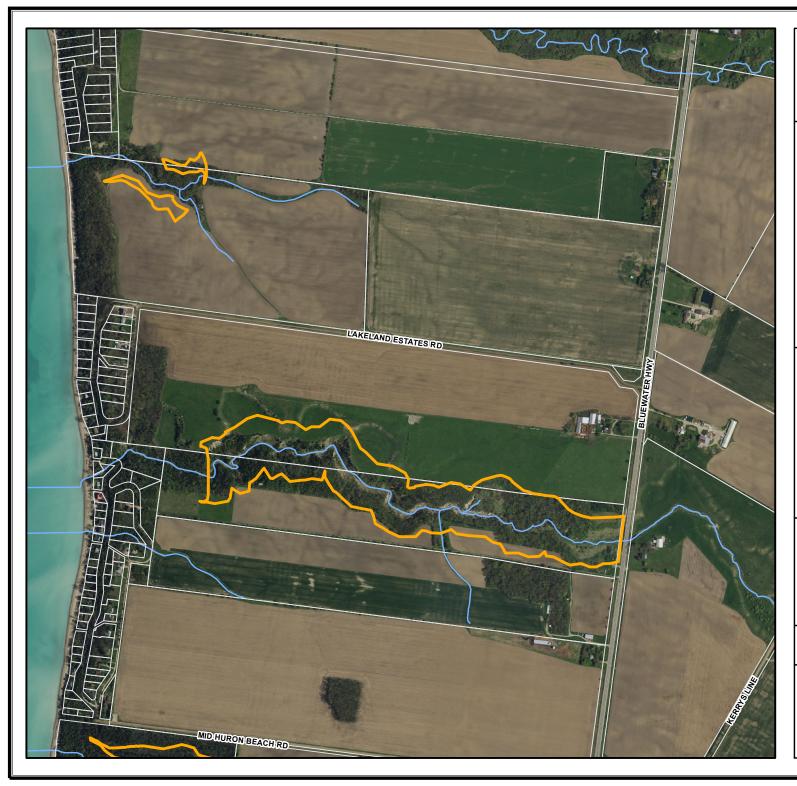

## Shoreline Gully Hazard Area Map 12

## Legend

Watercourses

Shoreline Gully Hazard Current

1:11,000

125 250 Meters

1 cm = 110 meters

Map Projection: UTM NAD83 Zone 17

Produced by Maitland Valley Conservation Authority, GIS/Planning Services under Licence with Ontatrio Ministry of Natural Resources.