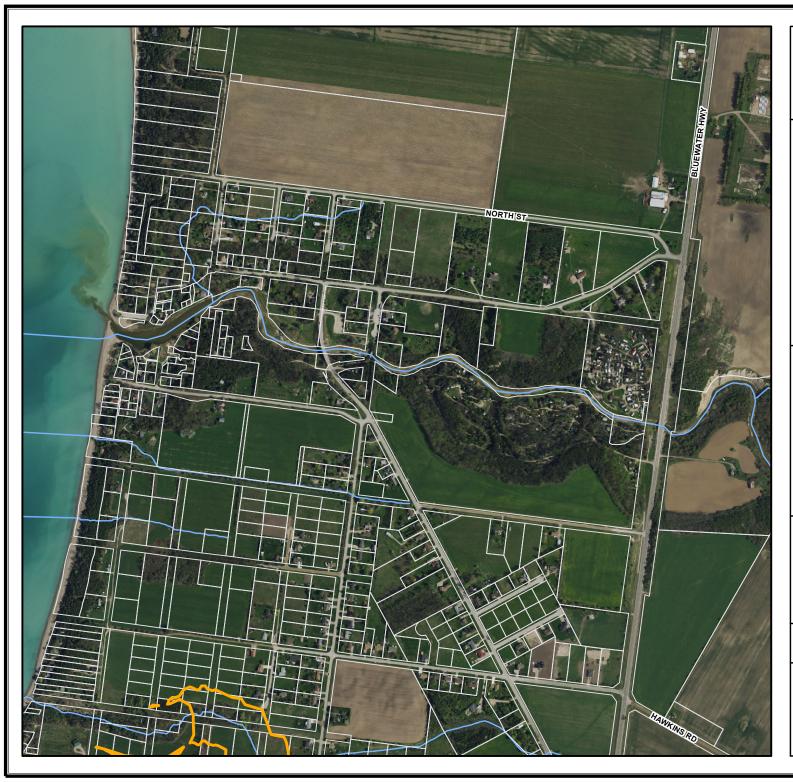

## Shoreline Gully Hazard Area Map 14

## Legend

Watercourses

Shoreline Gully Hazard Current

1:10,000

125 250 Meters

1 cm = 100 meters

Map Projection: UTM NAD83 Zone 17

Produced by Maitland Valley Conservation Authority, GIS/Planning Services under Licence with Ontatrio Ministry of Natural Resources.

Copyright (c) Queen's Printer 1992, 2015

This map is for illustrative purposes only. Information contained hereon is not a substitute for professional review or a site survey and is subject to change without notice. The Maitland Valley Conservation Authorly takes no responsibility for, nor guarantees, the accuracy of the information contained on this map. Any interpretations or conclusions drawn from this map are the sole responsibility of the user.