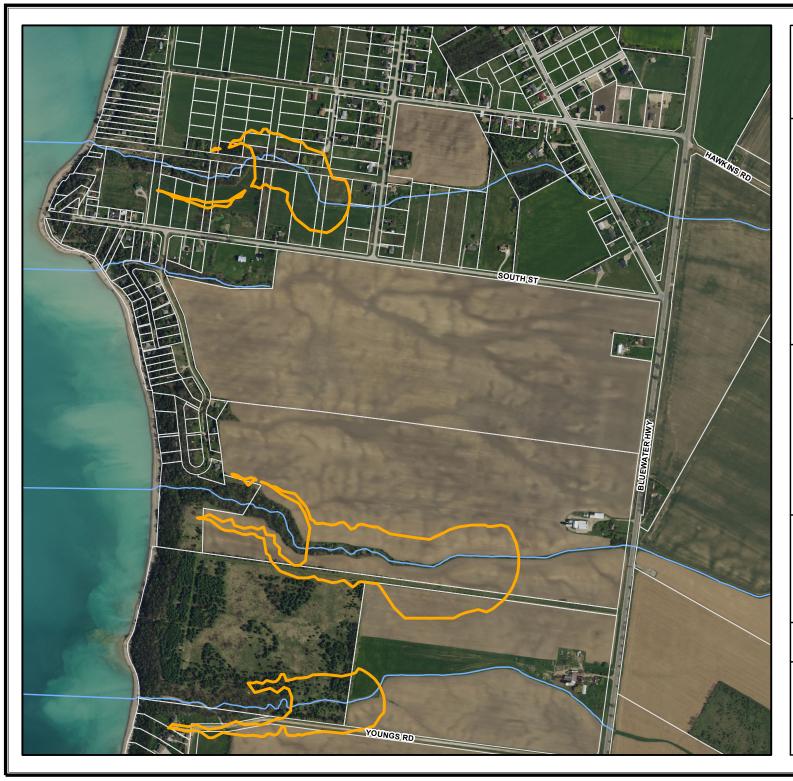

## Shoreline Gully Hazard Area Map 15

## Legend

Watercourses

Shoreline Gully Hazard Current

1:10,000

125 250 Meters

1 cm = 100 meters

Map Projection: UTM NAD83 Zone 17

Produced by Maitland Valley Conservation Authority, GIS/Planning Services under Licence with Ontatrio Ministry of Natural Resources.

Copyright (c) Queen's Printer 1992, 2015

This map is for illustrative purposes only. Information contained hereon is not a substitute for professional review or a site survey and is subject to change without notice. The Matitand Valley Conservation Authority takes no responsibility for, nor guarantees the accuracy of the information contained on this map. Any interpretations or conclusions drawn from this map are the sole responsibility of the user.

File: M:\Corporate\GIS\Maps\MXD\Shore\lineGullies\_Website\Gul\pMapZoom.mxd
Date: June 29, 2018
Produced By: K Hopper, MVCA