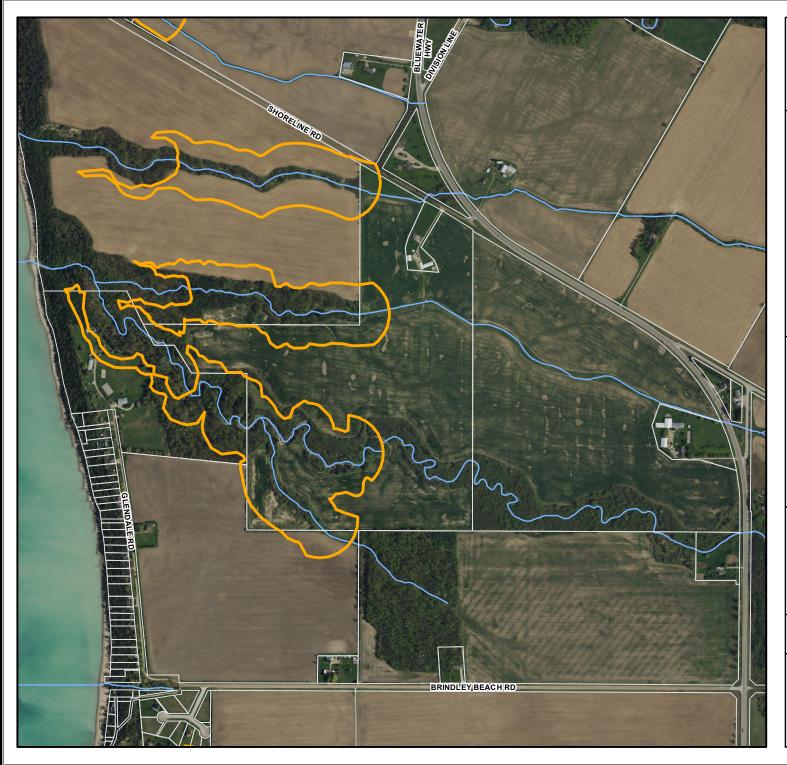

## Shoreline Gully Hazard Area Map 17

## Legend

Watercourses

Shoreline Gully Hazard Current

1:10,000

125 250 Meters

1 cm = 100 meters

Map Projection: UTM NAD83 Zone 17

Produced by Maitland Valley Conservation Authority, GIS/Planning Services under Licence with Ontatrio Ministry of Natural Resources.

Copyright (c) Queen's Printer 1992, 2015

This map is for illustrative purposes only. Information contained hereon is not a substitute for professional review or a site survey and is subject to change without notice. The Maitland Valley Conservation Authorly takes no responsibility for, nor guarantees, the accuracy of the information contained on this map. Any interpretations or conclusions drawn from this map are the sole responsibility of the user.

File: M:Corporate\GIS\Maps\MXD\ShorelineGullies\_Website \GullyMapZoom.mxd Date: June 29, 2018 Produced By: K Hopper, MVCA