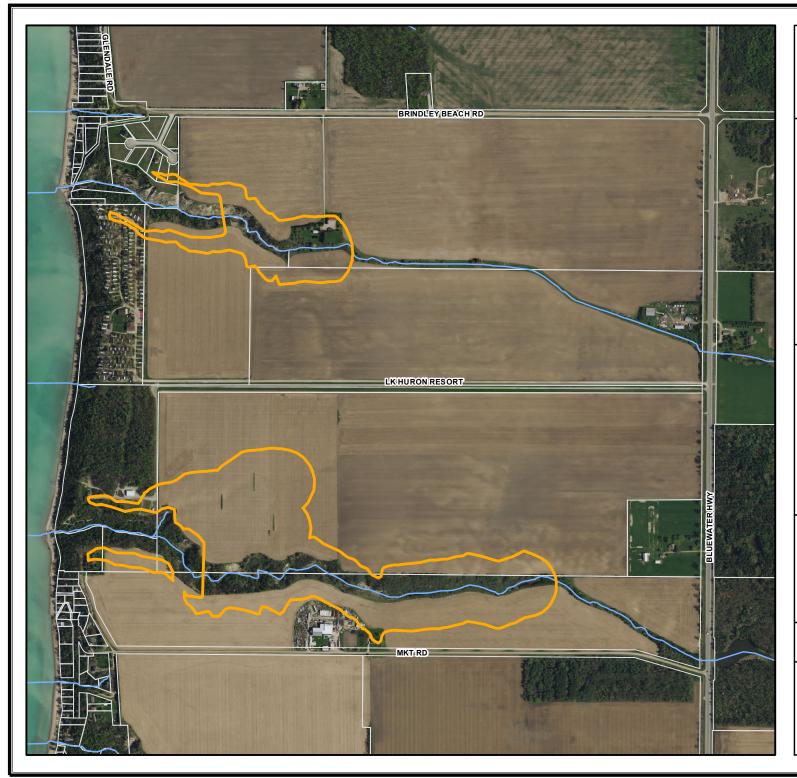

## Shoreline Gully Hazard Area Map 18

## Legend

Watercourses

Shoreline Gully Hazard Current

1:10,000

125 250 Meters

1 cm = 100 meters

Map Projection: UTM NAD83 Zone 17

Produced by Maitland Valley Conservation Authority, GIS/Planning Services under Licence with Ontatrio Ministry of Natural Resources.