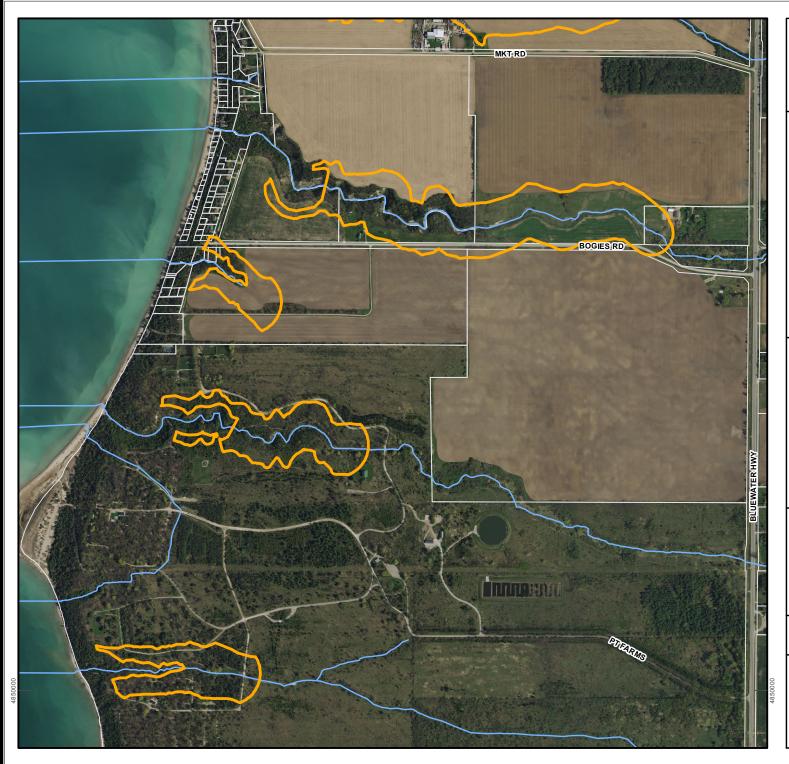

## Shoreline Gully Hazard Area Map 19

## Legend

Watercourses

Shoreline Gully Hazard Current

1:12,000

0 125 250 50 Meters

1 cm = 120 meters

Map Projection: UTM NAD83 Zone 17

Produced by Maitland Valley Conservation Authority, GIS/Planning Services under Licence with Ontatrio Ministry of Natural Resources.