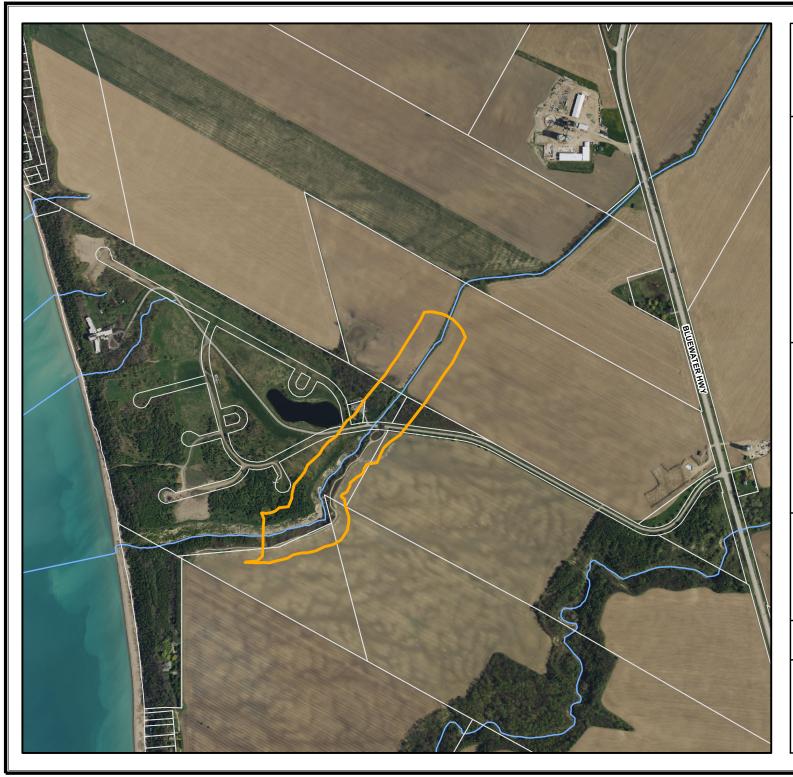

## Shoreline Gully Hazard Area Map 2

## Legend

Watercourses

Shoreline Gully Hazard Current

1:10,000

) 125 250 500 Meters

1 cm = 100 meters

Map Projection: UTM NAD83 Zone 17

Produced by Maitland Valley Conservation Authority, GIS/Planning Services under Licence with Ontatrio Ministry of Natural Resources.