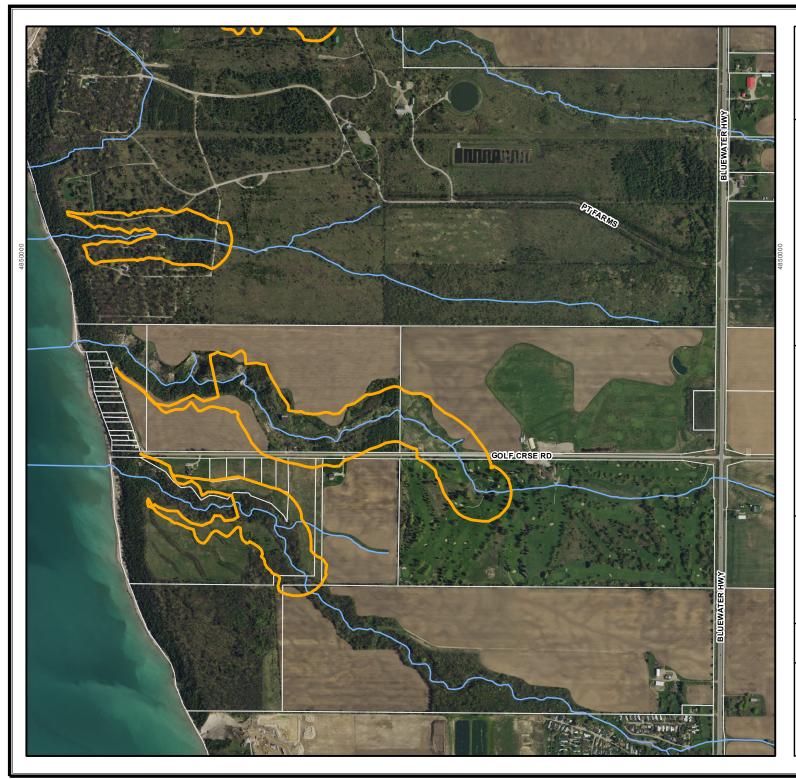

## Shoreline Gully Hazard Area Map 20

## **Legend**

Watercourses

Shoreline Gully Hazard Current

1:12,000

0 125 250 50 Meters

1 cm = 120 meters

Map Projection: UTM NAD83 Zone 17

Produced by Maitland Valley Conservation Authority, GIS/Planning Services under Licence with Ontatrio Ministry of Natural Resources.