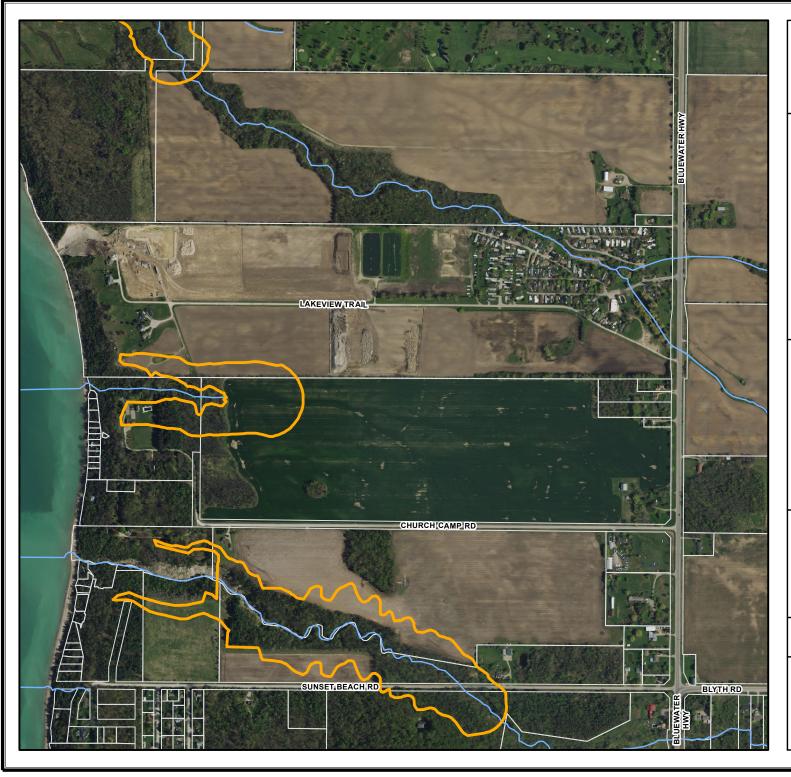

## Shoreline Gully Hazard Area Map 21

## Legend

Watercourses

Shoreline Gully Hazard Current

1:10,000

125 250 Meters

1 cm = 100 meters

Map Projection: UTM NAD83 Zone 17

Produced by Maitland Valley Conservation Authority, GIS/Planning Services under Licence with Ontatrio Ministry of Natural Resources.