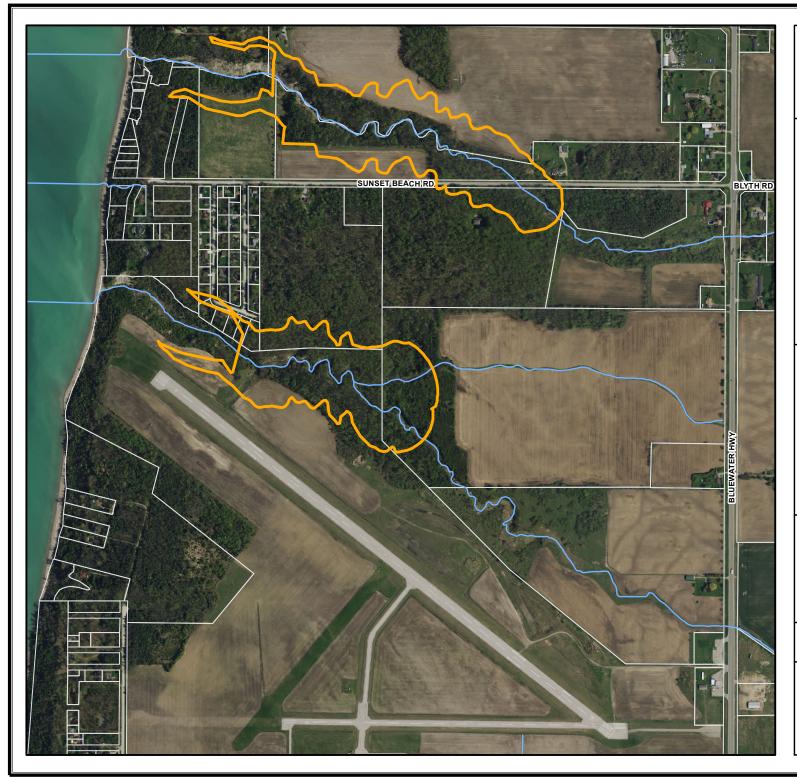

## Shoreline Gully Hazard Area Map 22

## Legend

-- Watercourses

Shoreline Gully Hazard Current

1:10,000

) 125 250 5 Meters

1 cm = 100 meters

Map Projection: UTM NAD83 Zone 17

Produced by Maitland Valley Conservation Authority, GIS/Planning Services under Licence with Ontatrio Ministry of Natural Resources.