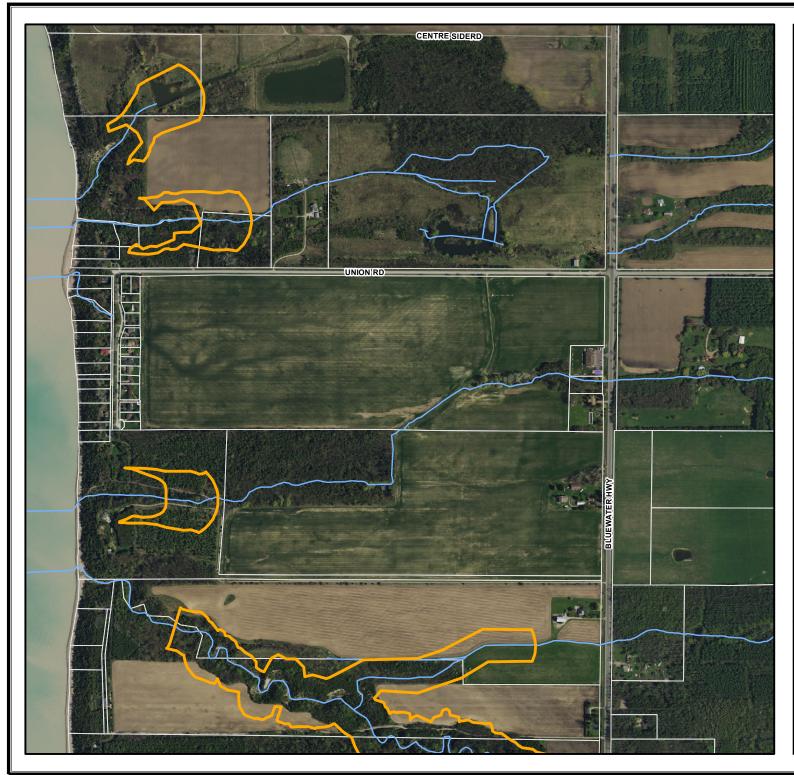

## Shoreline Gully Hazard Area Map 27

## Legend

Watercourses

Shoreline Gully Hazard Current

1:10,000

0 125 250 Meters

1 cm = 100 meters

Map Projection: UTM NAD83 Zone 17

Produced by Maitland Valley Conservation Authority, GIS/Planning Services under Licence with Ontatrio Ministry of Natural Resources.