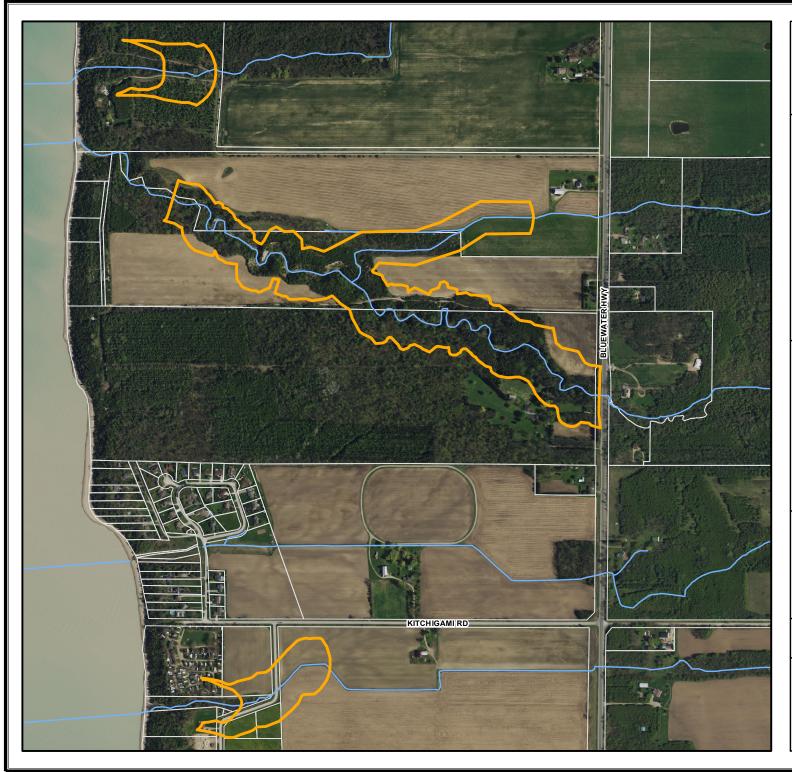

## Shoreline Gully Hazard Area Map 28

1:10,000

0 125 250 500 Meters

1 cm = 100 meters

Map Projection: UTM NAD83 Zone 17

Produced by Maitland Valley Conservation Authority, GIS/Planning Services under Licence with Ontatrio Ministry of Natural Resources.

Copyright (c) Queen's Printer 1992, 2015

This map is for illustrative purposes only. Information contained hereon is not a substitute for professional review or a site survey and is subject to change without notice. The Maitland Valley Conservation Authorly takes no responsibility for, nor guarantees, the accuracy of the information contained on this map. Any interpretations or conclusions drawn from this map are the sole responsibility of the user.

File: M:Corporate\GIS\Maps\MXD\ShorelineGullies\_Website \GullyMapZoom.mxd Date: June 29, 2018 Produced By: K Hopper, MVCA