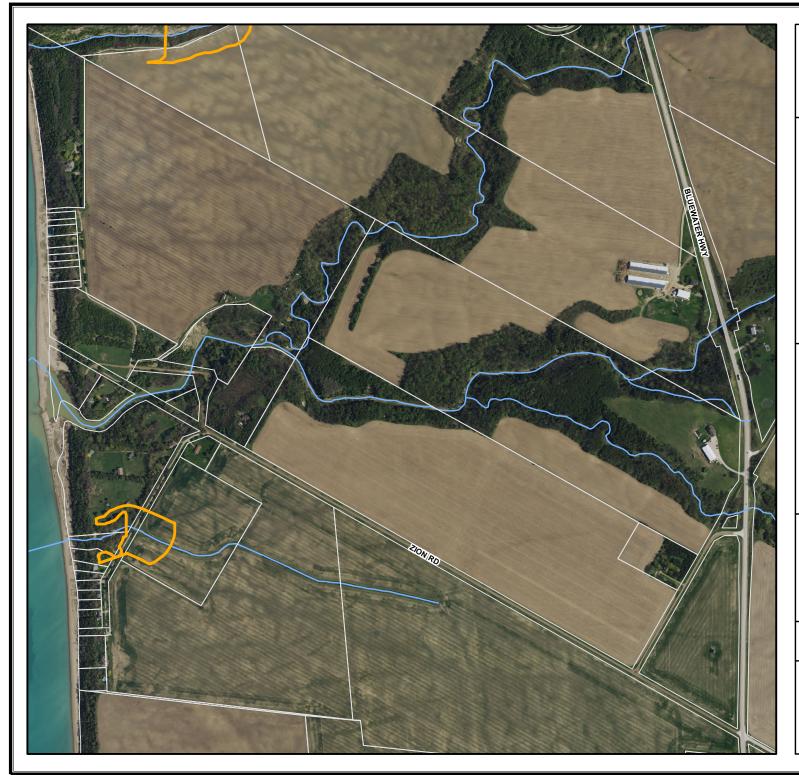

## Shoreline Gully Hazard Area Map 3

## Legend

Watercourses

Shoreline Gully Hazard Current

1:10,000

0 125 250 500 Meters

1 cm = 100 meters

Map Projection: UTM NAD83 Zone 17

Produced by Maitland Valley Conservation Authority, GIS/Planning Services under Licence with Ontatrio Ministry of Natural Resources.