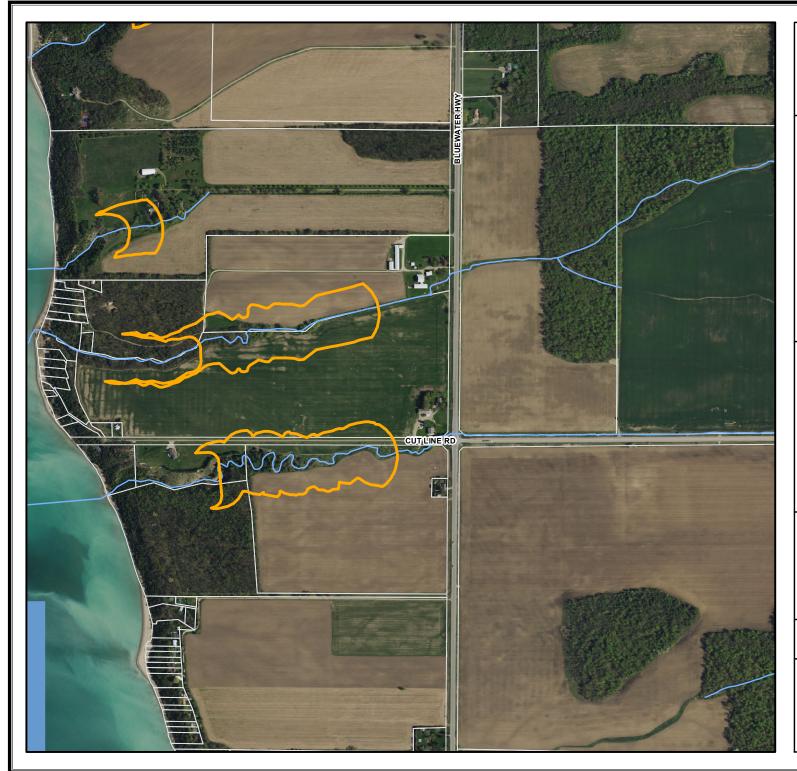

## Shoreline Gully Hazard Area Map 30

## Legend

Watercourses

Shoreline Gully Hazard Current

1:10,000

125 250 Meters

1 cm = 100 meters

Map Projection: UTM NAD83 Zone 17

Produced by Maitland Valley Conservation Authority, GIS/Planning Services under Licence with Ontatrio Ministry of Natural Resources.

Copyright (c) Queen's Printer 1992, 2015

This map is for illustrative purposes only. Information contained hereon is not a substitute for professional review or a site survey and is subject to change without notice. The Maitland Valley Conservation Authorly takes no responsibility for, nor guarantees, the accuracy of the information contained on this map. Any interpretations or conclusions drawn from this map are the sole responsibility of the user.