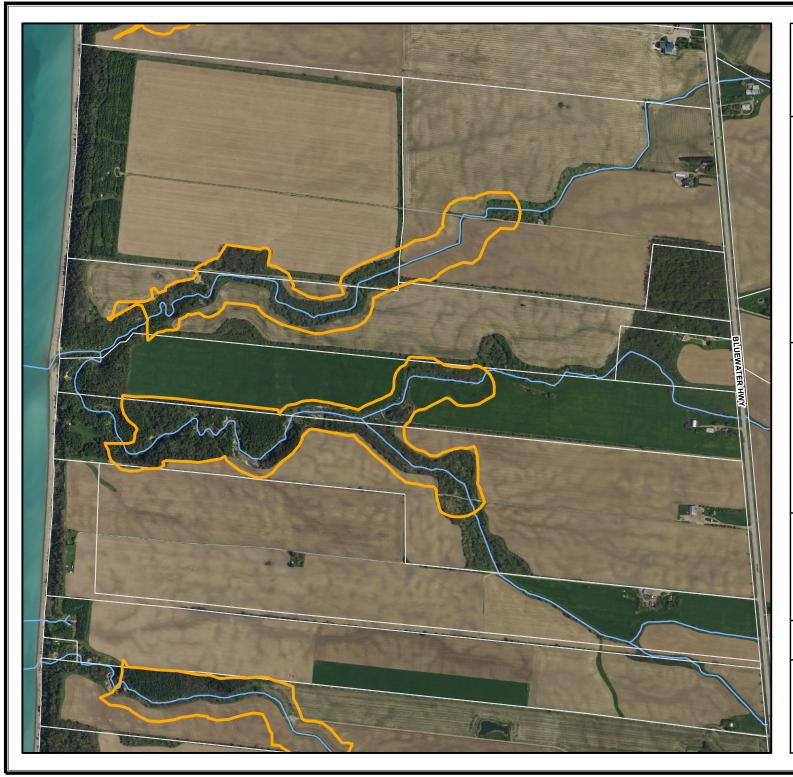

## Shoreline Gully Hazard Area Map 5

## Legend

Watercourses

Shoreline Gully Hazard Current

1:11,000

0 125 250 500 Meters

1 cm = 110 meters

Map Projection: UTM NAD83 Zone 17

Produced by Maitland Valley Conservation Authority, GIS/Planning Services under Licence with Ontatrio Ministry of Natural Resources.