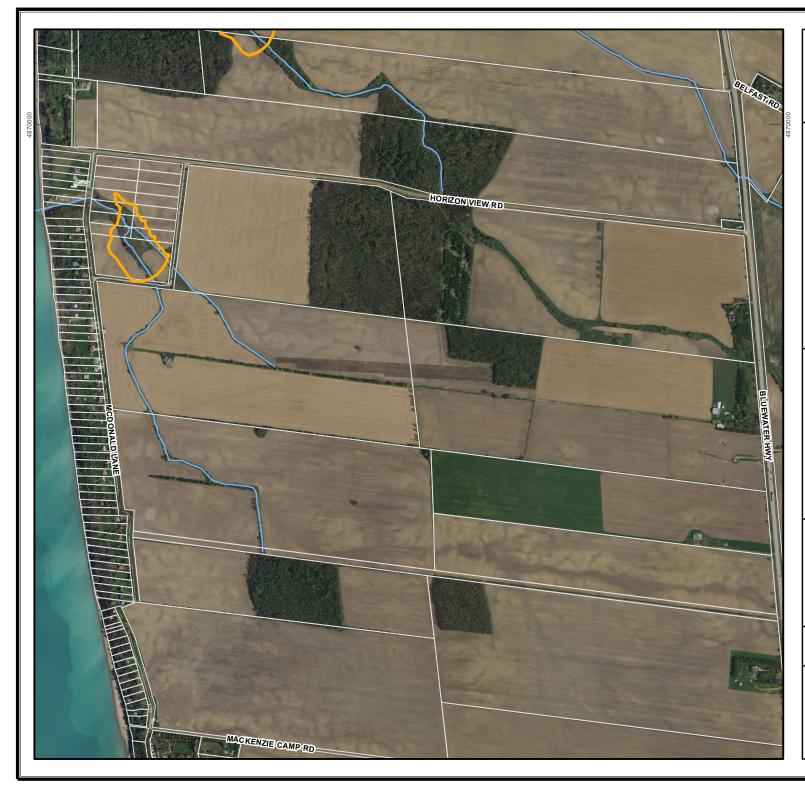

## Shoreline Gully Hazard Area Map 7

## Legend

Watercourses

Shoreline Gully Hazard Current

1:12,000

125 250 500 Meters

1 cm = 120 meters

Map Projection: UTM NAD83 Zone 17

Produced by Maitland Valley Conservation Authority, GIS/Planning Services under Licence with Ontatrio Ministry of Natural Resources.

Copyright (c) Queen's Printer 1992, 2015

This map is for illustrative purposes only. Information contained hereon is not a substitute for professional review or a site survey and is subject to change without notice. The Maitland Valley Conservation Authority takes no responsibility for, nor guarantees, the accuracy of the information contained on this map. Any interpretations or conclusions drawn from this map are the sole responsibility of the user.