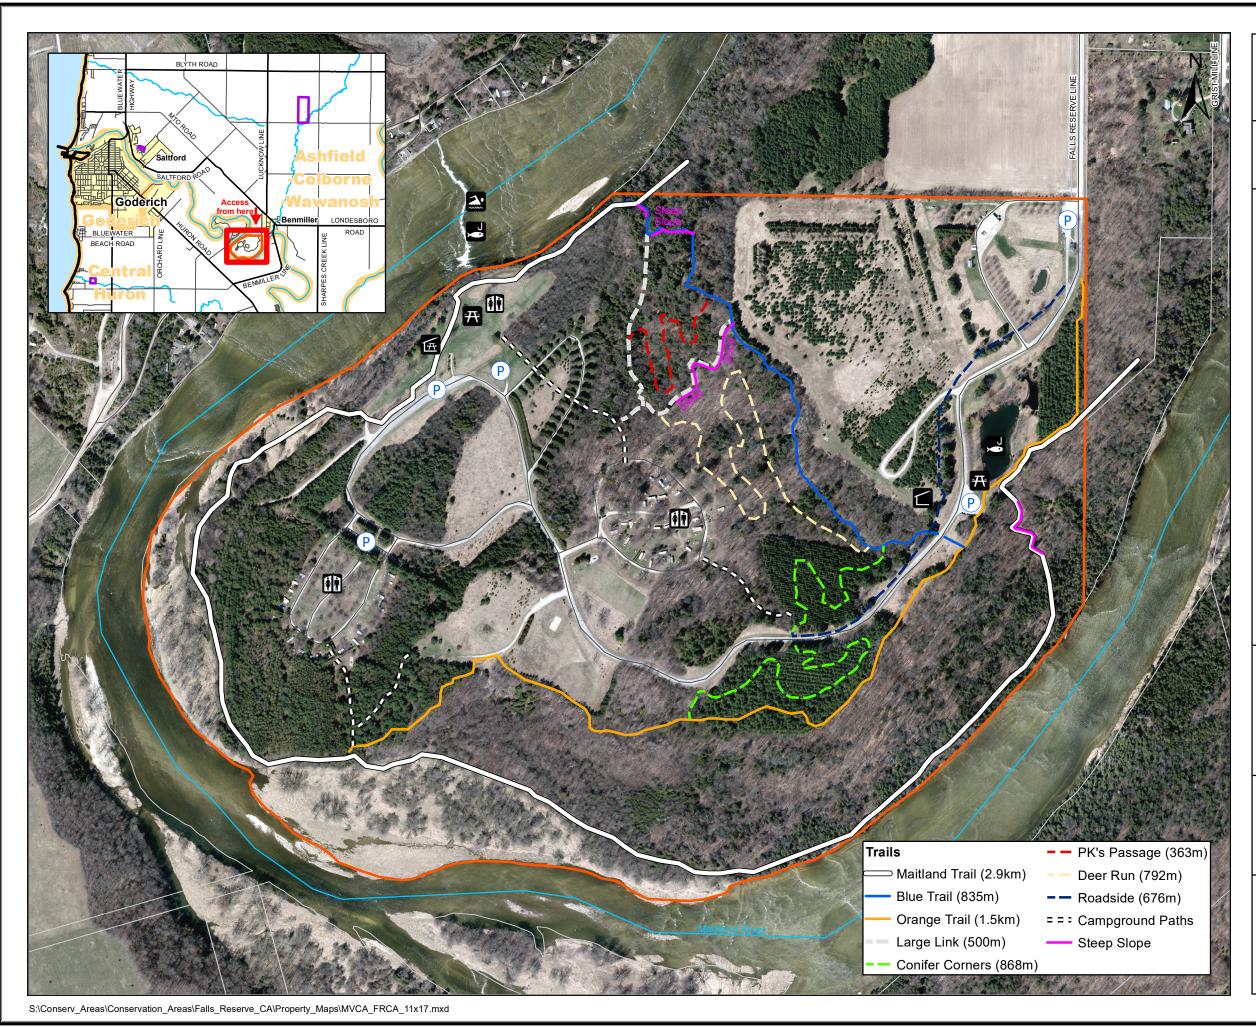

## FALLS RESERVE CONSERVATION AREA

## 80900 FALLS RESERVE LINE ASHFIELD-COLBORNE-WAWANOSH HURON COUNTY

## Legend Parking Areas Local Road — Highway Fishing Permitted Watercourses Pavillion MVCA Property -Camping Available Picnic Shelter Municipal Picnic Tables Boundaries Property Swimming Permitted Boundaries Urban Areas Washroom Go to www.mvca.on.ca for info on day-use and camping.

▲ Camping Permitted Pets on Leash Snowshoeing /

No Hunting

Cross-Country
Skiing Permitted

No Unauthorized Vehicles

## 1:5,000

0 50 100 1 Meters

1 cm = 0 kilometers

Map Projection: UTM NAD83 Zone 17

Produced by Maitland Valley Conservation Authority, GIS/Planning Services under Licence with Ontatrio Ministry of Natural Resources.